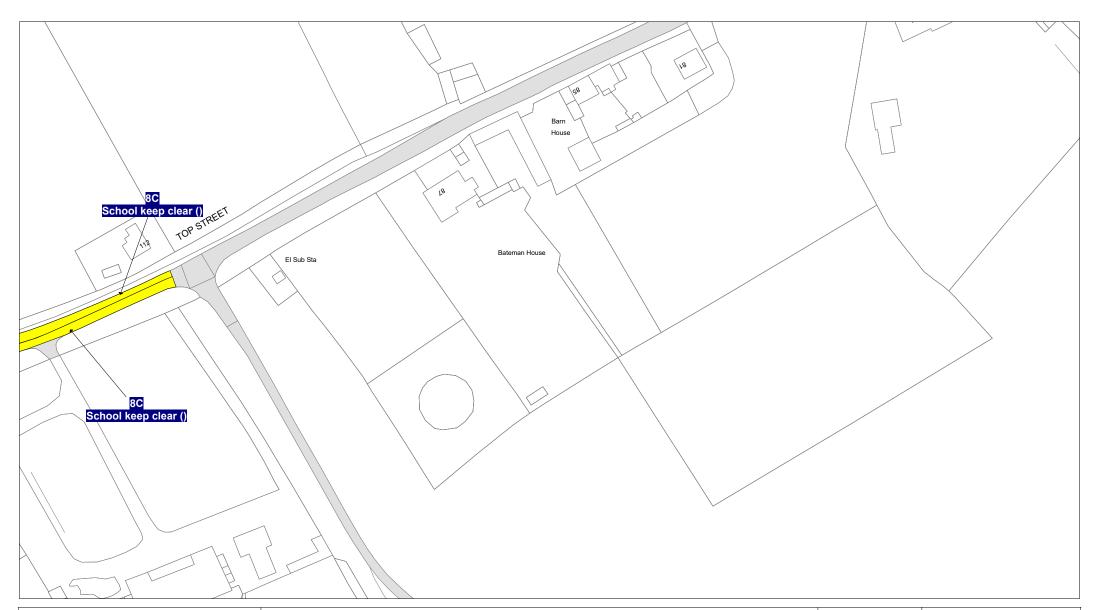

Tile Ref: HS19

© Crown copyright. All rights reserved Leicestershire County Council Licence No. 100019271 2020

| SCALE       | 1 : 1250   |
|-------------|------------|
| DATE        | 16/12/2020 |
| DRAWING No. |            |
| DRAWN BY    |            |
|             |            |