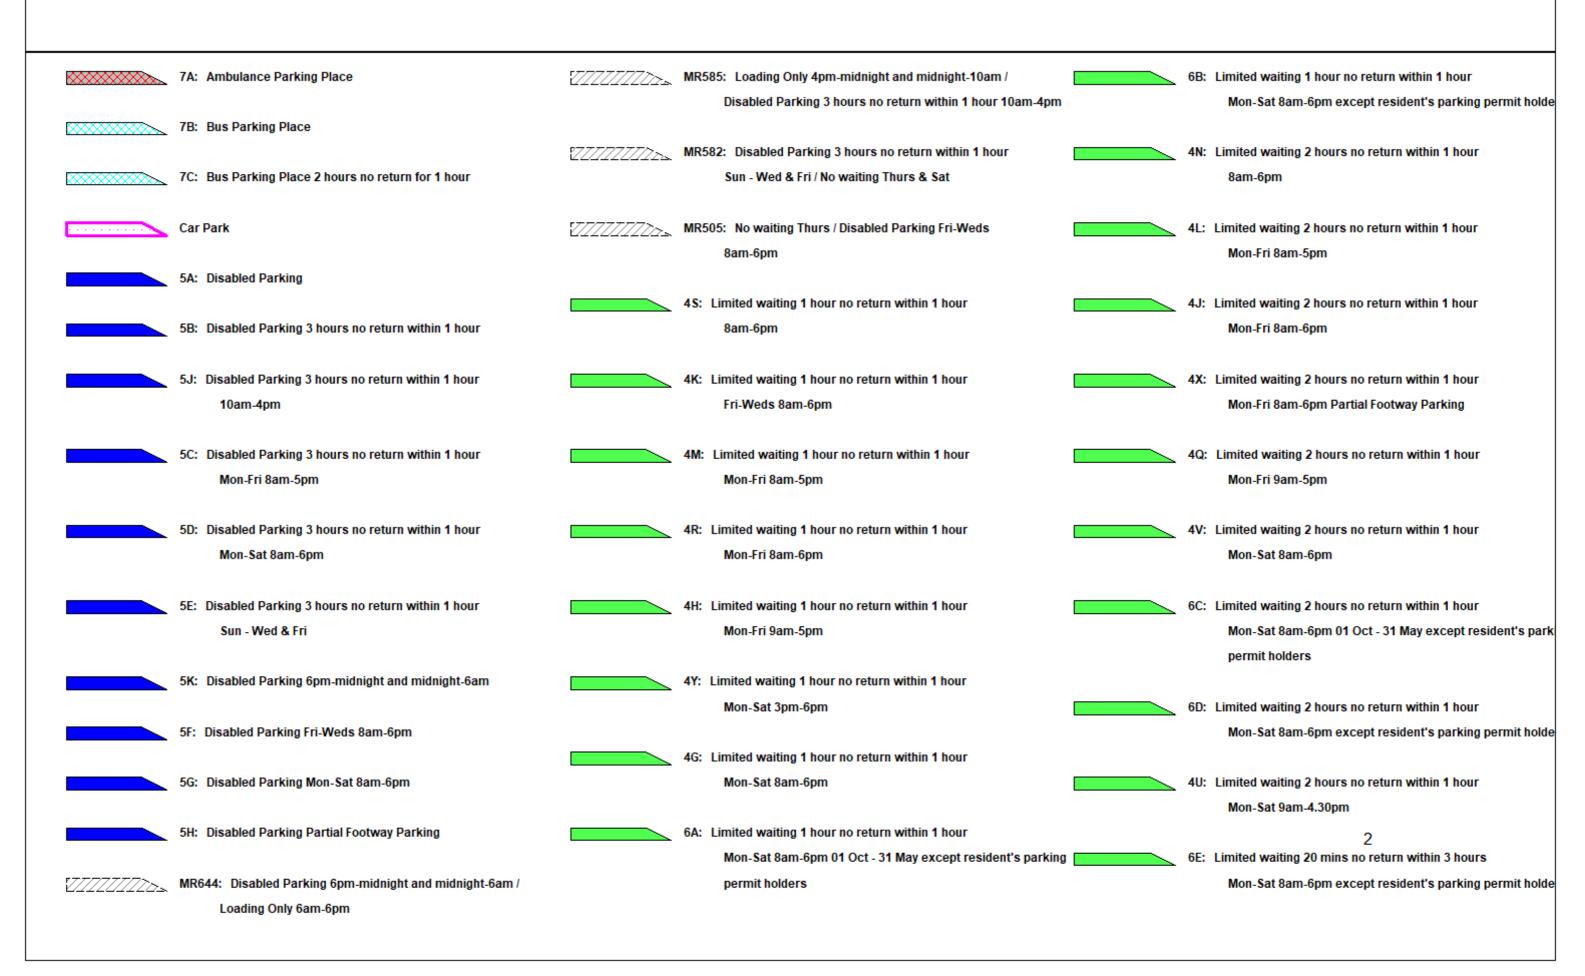

**DATE:** 08/11/2019

Page 4 of 4

|                            | 9A: Parking Place                                       | PED8: Pedestrian Zone (Except for loading (midnight - 10am & 4pm - midnight)) | 2S: Restricted Parking Zone Mon-Fri 8am-9am and 2pm-4pm |
|----------------------------|---------------------------------------------------------|-------------------------------------------------------------------------------|---------------------------------------------------------|
|                            | 9D: Parking Place Footway Parking                       |                                                                               | 2T: Restricted Parking Zone Mon-Fri 8am-9am and 2pm-4pm |
|                            |                                                         | PED7: Pedestrian Zone (Except for loading by permit                           | 01 Sep - 15 Dec and Mon-Fri 8am-9am and 2pm-4pm 01 Ja   |
|                            | 9C: Parking Place Partial Footway Parking               | holders (midnight - 10am & 4pm - midnight))                                   | 15 Jul Except bank holidays                             |
|                            |                                                         |                                                                               |                                                         |
|                            | 9B: Parking Place Solo Motorcycles                      | PED10: Pedestrian Zone (Except for loading)                                   | 8A: School keep clear                                   |
|                            |                                                         |                                                                               |                                                         |
|                            | PED2: Pedestrian & Cycle Zone                           | PED4: Pedestrian Zone Sun - Wed & Fri 10am-4pm and                            | 8C: School keep clear Mon-Fri 8am-4pm                   |
|                            |                                                         | Thurs & Sat 2am-8pm                                                           |                                                         |
|                            | PED1: Pedestrian & Cycle Zone (Except for access to off |                                                                               | 8B: School keep clear Mon-Fri 8am-5pm                   |
|                            | street premises)                                        | 6L: Residents Permit Holders Only                                             |                                                         |
|                            |                                                         |                                                                               | 7R: No stopping except taxis                            |
|                            | PED6: Pedestrian & Cycle Zone (Except for loading       | 6M: Residents Permit Holders Only midnight-8am and                            |                                                         |
|                            | (midnight - 10am & 4pm - midnight))                     | 6pm-midnight and Sun                                                          | 7S: No stopping except taxis 6pm-midnight and           |
|                            |                                                         |                                                                               | midnight-6am                                            |
|                            | PED3: Pedestrian & Cycle Zone (Except for loading)      | 6N: Residents Permit Holders Only Partial Footway                             |                                                         |
|                            |                                                         | Parking                                                                       | 7T: No stopping except taxis 6pm-midnight and           |
|                            | PED12: Pedestrian & Cycle Zone Except for loading       |                                                                               | midnight-8am                                            |
|                            | (Sun-Wed midnight-10am,4pm-midnight & Thurs-Sat         | 6Q: Residents Parking Zone                                                    |                                                         |
|                            | midnight-4am,8pm-midnight                               |                                                                               | 7U: No stopping except taxis 8am-midnight and           |
|                            |                                                         | 6G: Residents Parking Zone (In marked bays)                                   | midnight-5am                                            |
|                            | PED5: Pedestrian & Cycle Zone Sun - Wed & Fri           |                                                                               |                                                         |
|                            | midnight-10am and 4pm-midnight and Thurs & Sat          | 6H: Residents Parking Zone Mon-Fri                                            | 7A1: No stopping except taxis 8pm-midnight and          |
|                            | midnight-2am and 8pm-midnight (Except for loading)      |                                                                               | midnight-6am                                            |
|                            |                                                         | 6J: Residents Parking Zone Mon-Sat 8am-6pm                                    |                                                         |
| <i>7777777</i> 25 <u>-</u> | MR593: Pedestrian & Cycle Zone Sun - Wed & Fri          |                                                                               | 7V: No stopping except taxis 9pm-midnight and           |
|                            | midnight-10am and 4pm-midnight and Thurs & Sat          | 6K: Residents Parking Zone Mon-Sat 8am-6pm 01 Oct - 31                        | midnight-2am                                            |
|                            | midnight-2am and 8pm-midnight (Except for loading) /    | May                                                                           |                                                         |
|                            | Pedestrian Zone Sun - Wed & Fri 10am-4pm and Thurs & S  | at .                                                                          | 7X: No stopping except taxis midnight-5am               |
|                            | 2am-8pm                                                 | 6P: Workplace Parking Zone Mon-Fri                                            | 2                                                       |
|                            |                                                         |                                                                               |                                                         |
|                            | PED9: Pedestrian Zone (Except for loading & access      | 2Q: Restricted Parking Zone (No waiting at anytime)                           |                                                         |
|                            | (midnight - 10am & 4pm - midnight))                     |                                                                               |                                                         |